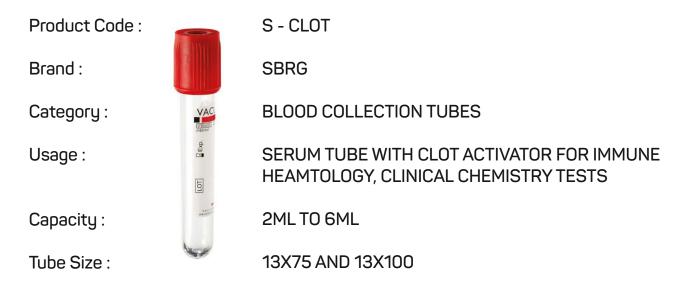

## **CLOT ACTIVATOR**

**SBRG** serum tubes are used to collect serum sample for chemistry, serology, and immunology. The tubes are coated with micronized silica particles which activate clotting when tubes are gently inverted.