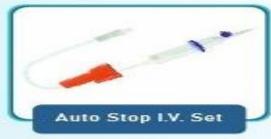

#### **Infusion Therapy**

Infusion therapy is an alternative to oral treatment that entails the administration of drugs or medicine through a sterile catheter or needle.

#### SB CANNV Safety IV Cannula

| Infusion Therapy                               |                                      |  |
|------------------------------------------------|--------------------------------------|--|
| Item Name                                      | Specification                        |  |
| I.V. Cannula with wing and injection port      | 14G 16G , 17G 18G 20G 22G<br>24G 26G |  |
| Infusion Set                                   | Non Vented                           |  |
| Infusion Set                                   | AIR Vented                           |  |
| Blood Transfusion Set                          | Non Vented                           |  |
| Blood Transfusion Set                          | Air Vented                           |  |
| Three Way Stop Cock                            | Normal                               |  |
| Three Way Stop Cock LR                         | LR Grade                             |  |
| Three Way Stop Cock with<br>Extension Tube     | 10, 25, 50, 100, 150, 200 cm         |  |
| Measured Volume Fluid Administration Set 110ml | 110ML                                |  |
| Measured Volume Fluid Administration Set 150ml | 150ML                                |  |