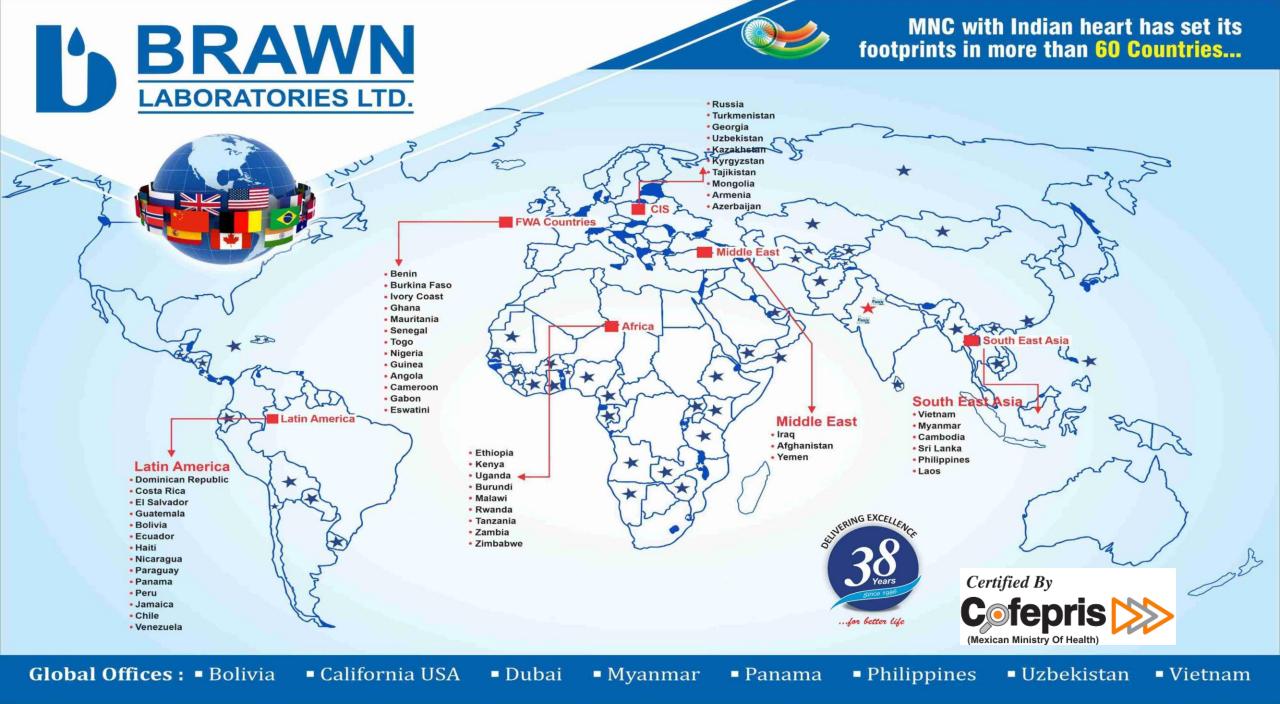

YOUR RELIABLE GL®BAL PARTNER

Delivering Trust for more than 3 decades across domestic & international front.

Brawn laboratories Ltd supplies its product all round the globe (SEA/ AFRICA/ CIS/ LATAM /MIDDLE EAST Market)

Global Reach & Connectivity with offices at California/Bolivia/Panama/Dubai/
Myanmar/Philippines/ Uzbekistan/
Vietnam

DSIR Approved R&D Driven Company with Robust pipeline of latest molecule & Oncology API custom synthesis

## GLOBAL OFFICES

■ Bolivia ■ California USA ■ Dubai ■ Myanmar ■ Panama ■ Philippines ■ Uzbekistan ■ Vietnam

Millions of Lives

Across the Globe...