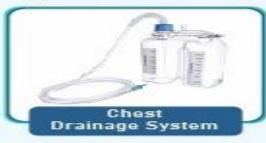

#### Surgery and wound drainage

Wound drainage devices are used to remove puss, blood or other fluid from the wound or surgical site, helping to prevent infection and offer advance healing.