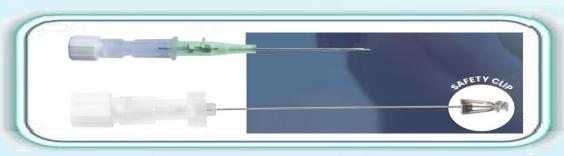

#### SB CANNV Safety IV Cannula

| Infusion Therapy                               |                                      |  |
|------------------------------------------------|--------------------------------------|--|
| Item Name                                      | Specification                        |  |
| I.V. Cannula with wing and injection port      | 14G 16G , 17G 18G 20G 22G<br>24G 26G |  |
| Infusion Set                                   | Non Vented                           |  |
| Infusion Set                                   | AIR Vented                           |  |
| Blood Transfusion Set                          | Non Vented                           |  |
| Blood Transfusion Set                          | Air Vented                           |  |
| Three Way Stop Cock                            | Normal                               |  |
| Three Way Stop Cock LR                         | LR Grade                             |  |
| Three Way Stop Cock with<br>Extension Tube     | 10, 25, 50, 100, 150, 200 cm         |  |
| Measured Volume Fluid Administration Set 110ml | 110ML                                |  |
| Measured Volume Fluid Administration Set 150ml | 150ML                                |  |