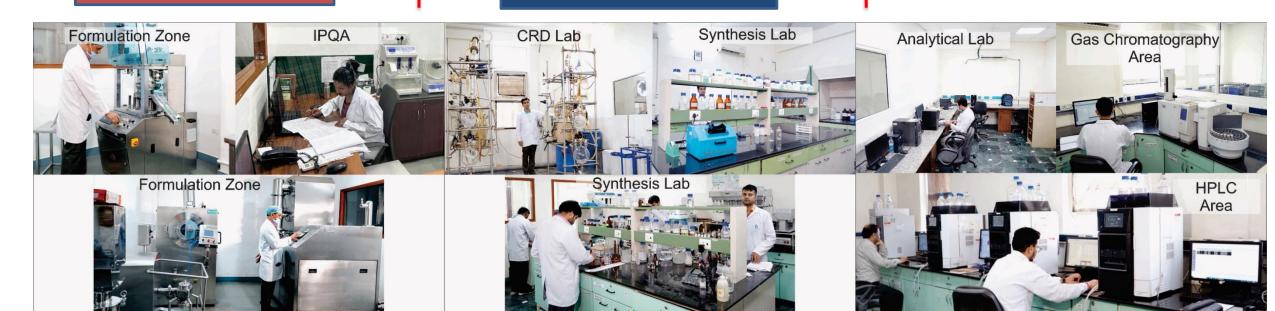

## **RESEARCH & DEVELOPMENT**

Brawn Has its own DSIR recognized ultra modern R&D at gurugram.

Has developed & Commercialized More than 450+ formulation of varied dosage form (Tablet Capsule Injection, PFS, Syrup, Suspension, PFS, Ointment, Eye/ Ear drop, etc.

### **R&D OVERVIEW**

#### CHEMICAL RESEARCH

- ☐ Synthetic Methodologies
- ☐ Chiral Chemistry/ Novel Reagents/Novel Chemistry
- ☐ Green Chemistry
- Biocatalysis
- New Chemical Technologies
- ☐ Analytical Research
- Semi Synthetic Fermentation Based API's
- ☐ New technology Initiatives: Continuous Process

#### ANALYTICAL RESEARCH

- Analytical Methodologies
- ☐ Structure Elucidation
- Identification and Characterization of Impurities
- ☐ Standard Test Procedures
- ☐ Standard Operating Procedures
- ☐ Stability Studies
- Method Validations