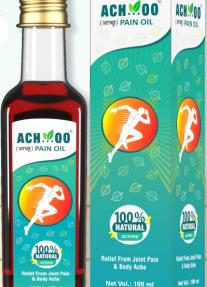

#### ACH...OO Pain Oil Hai Na...!

An Ayurvedic formulation blended with medicinal herbal oils helps in relieving pain associated with Muscles and Joint pains of Neck, Shoulder, Legs and Back.

Wrist

Hip Knee

Foot / Ankle

Joint Pain Relief

Body Pain Relief

100% Natural Actives

Pack of 35 Pcs.

**K** Freedom of Movement

ACHOO PAIN OIL (100ml) / ACHOO PAIN OIL SPRAY (10ml) Menthol, Camphor, Turpentine oil, Eucalyptus oil, Nutmeg oil, Clove oil, Methyl Salicylate, Ratanjot,