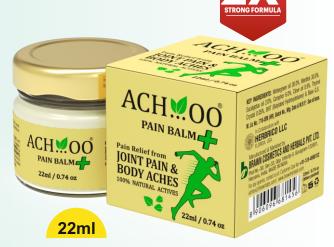

## Natural bhi, Effective bhi

PAIN DUE TO HEAVY GYM AND WORKOUT

RACH. OC PAIN BALM+ Menthol 30%, Wintergreen oil 30%, Eucalyptus oil 2%, Camphor 6%, Thymol crystal 0.05%, Clove oil 0.9%

#### **Key Benefits**

- Strong formulation for Strong Body Pain, Joint Pain & Muscle Pain.
- Fast absorption & Rapid action
- 100% Natural, No side effects.
- Skin-friendly & Non-sticky in nature