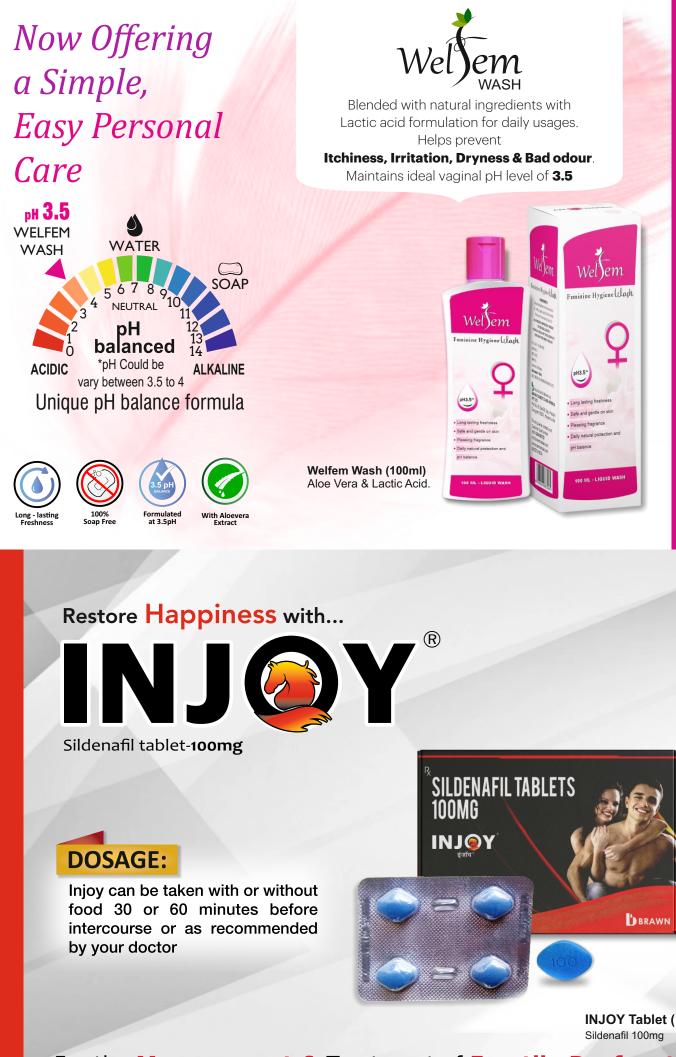

#### For the Management & Treatment of Erectile Dysfunction

INJOY Premium Extra Dotted Condom (3pcs) Strawberry | Chocolate

A herbal formulation, blended with Lemon hydrosol, Tulsi hydrosol, Rosemary hydrosol for **Soft, Smooth & Germs Free** 

Hands. Skin-friendly pH. Suitable for regular use.

Enriched with 3 Natural Hydrosol Actives.

BRAWN

500ml

250ml

## Complete Personal Hygiene with The Goodness of Natural Hydrosols

CONTROLLED

BRA

BRAWN

50ml

FOAMING FORMUI

#### HERBAL HAND WASH

Brawn Hand Wash : 50ml /250ml / 500ml Lemon hydrosol, Tulsi hydrosol, Rosemary hydrosol & Glycerin

Brawn Pearl Hand Wash : 250ml Lemon hydrosol, Tulsi hydrosol, Rosemary hydrosol & Glycerin