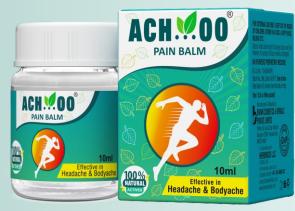

PAIN DUE TO LONG RUNNING, JUMPING, CYCLING OR SPORTS RELATED ACTIVITIES

## Natural bhi, Effective bhi

PAIN DUE TO HEAVY GYM AND WORKOUT

RACH. OC PAIN BALM+ Menthol 30%, Wintergreen oil 30%, Eucalyptus oil 2%, Camphor 6%, Thymol crystal 0.05%, Clove oil 0.9%

#### **Key Benefits**

- Strong formulation for Strong Body Pain, Joint Pain & Muscle Pain.
- Fast absorption & Rapid action
- 100% Natural, No side effects.
- Skin-friendly & Non-sticky in nature