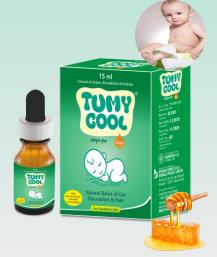

## **Kabz, Acidity Aur Gas** Jao Bhul Apnao

#### **SUGAR FREE**

**NON-HABIT FORMING** 

Ingredients

P

TUMYCOOL DROPS (15ml) Anjeer, Draksha, Revandchini, Amla, Saunf, Purified honey.

**black heads & white heads.** \*Can be used by all skin types.