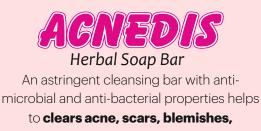

#### Specially formulated

• Helps to combats acne prone oily skin & also reduce redness and swelling.

Use Acnedis Soap

#### for Acne & Oily Skin

• Helps to prevent & reduce acne, scars, smooth & clear skin.

Stay ACNE FREE Skin

Say goodbye to Acne and Pimples

## Removing ACNE From • Face • Chin • Nose

• Nose

ACNEDIS HERBAL SOAP (75g) Tea Tree Oil.

So-Sc

Cracked Heel Repair Cream For Men & Women

50a

Acne & Oily Skin

FREE Skin

Specially formulated for

Use Acnedis Soap

0

Net. wt.: 75g

Stay ACNE