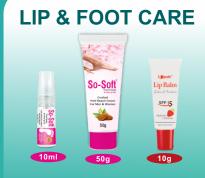

#### Herbal SOLUTION for DRY & CRACKED Heels

So-Soft<sup>®</sup> Foot Cream

Blended with natural ingredients to keep your feet Infection free, Smooth, Soft & also show hydrating & healing action.

Safe, Effective & Perfect for daily uses on all skin types. Enriched with 3 Active Ingredients

#### So-Soft Foot Cream (50gm) : Eucalyptus oil, Neem Extract, Almond oil, Zinc Oxide.

**So-Soft Foot Spray (10ml) :** Aloe Vera, Neem Extract

#### Natural CARE For DRY, CRACKED & CHAPPED Lips

## L'Operle

Blended with natural ingredients for soft and supple lips. Hydrate and Protect lips with SPF-15

Added with 4 Active Ingredients

L'Operle Lip Balm : 10ml Tube Coconut oil, Caster oil, Jojoba oil & Wheat germ oil