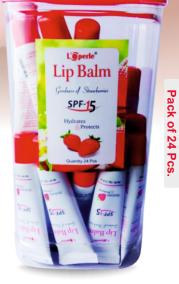

#### Natural CARE For DRY, CRACKED & CHAPPED Lips

## L'Operle

Blended with natural ingredients for soft and supple lips. Hydrate and Protect lips with SPF-15

Added with 4 Active Ingredients

L'Operle Lip Balm : 10ml Tube Coconut oil, Caster oil, Jojoba oil & Wheat germ oil