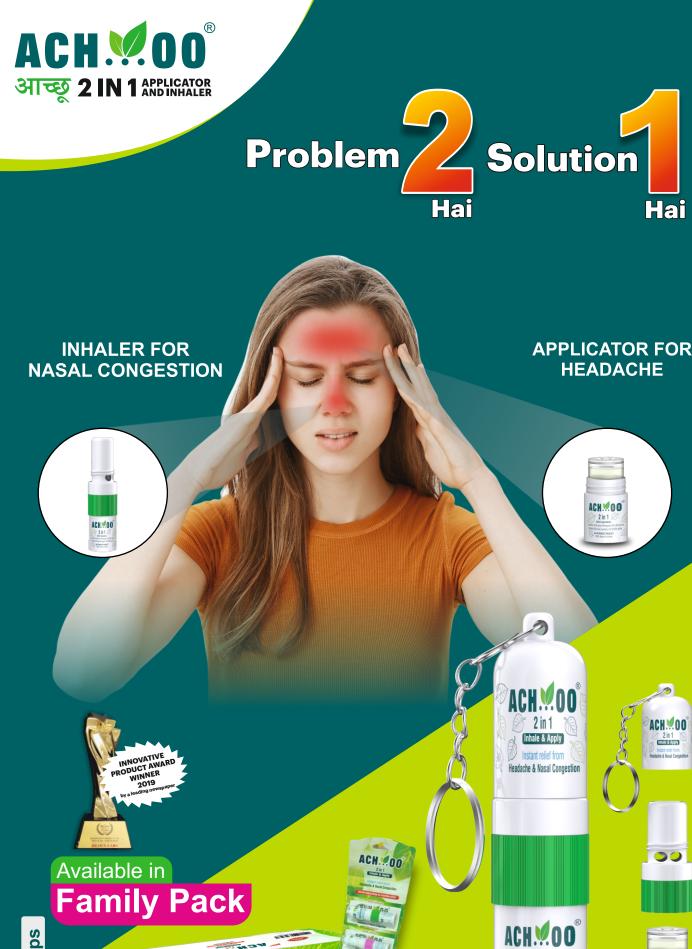

.00

**RESPO - CARE RANGE** 

Pack of 6 Strips

ACH.MOO

The second secon

RECTIONS: FOR INNU OR

10 Industry

ACHOO 2IN1 (2ml) : Menthol, Camphor, Eucalyptus oil & Wintergreen oil.

100%

Natural Menthol

2 in 1

hor-16.0% w/w, Wintergreen Oil-5.0% w/w

Menthol-42% w/w, Eucalyptus Oil-10.0% w/w,

Active Ingredier

AN AYURVEDIC PRODUCT

Hai

ACH.MOO 2 in 1

ACH MOO

2 in 1 Inhale & Apply

00

ACH MOO

2 in 1

Menthol 21%, Wintergreen oil 10%, Eucalyptus oil 2%, Turpentine oil 2.25%, Camphor 6%, Thymol crystal 0.075%, Clove oil 0.075%

Mild Headache & Body Pain

#### **Key Benefits**

- Unique herbal solution for Mild Headache & Body Pain.
- Long lasting effect without any side effects.
- Fast relief any time, & anywhere for all age groups.
- Skin-friendly & Non-sticky in nature.