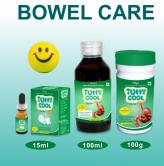

## **Kabz, Acidity Aur Gas** Jao Bhul Apnao

#### Herbal preparation to get relief from **Constipation, Indigestion,** Acidity & digestion associated problems.

TUMYCOOL POWDER (100gm) Sanaya, Harad, Bael, Isabgol, Amla, Kaladana, Gulab, Sendha Namak, Saunf, Bahera, Ajwain & Black Salt.

Herbal preparation to get relief from **Constipation, Indigestion, Bloating** and digestion associated problems.

**EF CONSTI** 

TUMYCOOL SYRUP+ (100ml) Anjeer, Sanaya, Revandchini, Amaltas, Amla.

problems.

Ingredients

P

TUMYCOOL DROPS (15ml) Anjeer, Draksha, Revandchini, Amla, Saunf, Purified honey.

**black heads & white heads.** \*Can be used by all skin types.