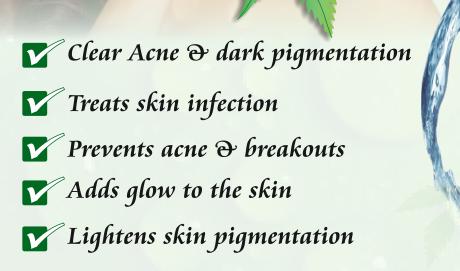

ALOE NEE/ FACE WASH

DEEP-CLEAN HYDRATING MOISTURIZING

OR ALL SKIN Net Content - 110m

**Refreshes the skin and brings** a natural glow immediately. Makes skin soft and supple.

Clear Acne & dark piqmentation

GMP

**V** Cleanses dirt & oil from the face

L'Operle Neem Face Wash : 110ml Neem, Lemon & Amla

**MEN'S WELLNESS** 

**NTIM CARE** 

**INJOY Tablet (1X4)** 

(PACK OF 20 BOX)