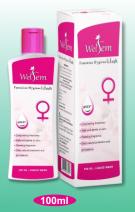

## Complete Personal Hygiene with The Goodness of Natural Hydrosols

CONTROLLED

BRA

BRAWN

50ml

FOAMING FORMUI

#### HERBAL HAND WASH

Brawn Hand Wash : 50ml /250ml / 500ml Lemon hydrosol, Tulsi hydrosol, Rosemary hydrosol & Glycerin

Brawn Pearl Hand Wash : 250ml Lemon hydrosol, Tulsi hydrosol, Rosemary hydrosol & Glycerin