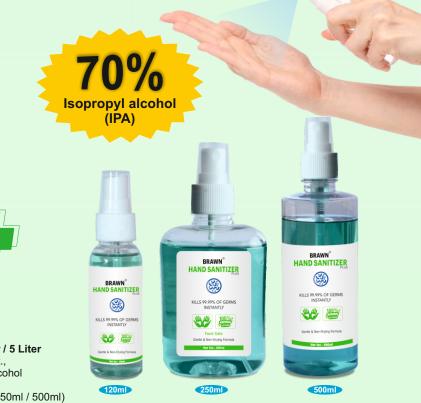

#### Kills 99.99% Germs Instantly

Unique herbal formulation blended with 100% Natural actives that gives

#### Effective protection against

disease causing germs including bacteria and viruses

and Leaves the hands moisturized

Enriched with 8 Natural Actives

#### Natural Way to GET ASSURED PROTECTION

Brawn Hand Sanitizer :120ml / 250ml / 500ml / 1 Liter / 5 Liter Neem Ext., Tulsi Ext., Aloe Ext., Lemon Ext., Mulethi Ext., Thyme Ext., Daruhaldi Ext., Nirgundi Ext. & Isopropyl Alcohol

\*Available in Dispenser (500ml) & Mist Spray (120ml / 250ml / 500ml)