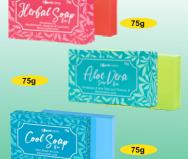

L'OPERLE

**COOL SOAP BAR** 

**For Body Freshness** 

**Ingredients:** 

Menthol & Wheatgerm oil

Cool Soap

L'OPERLE ALOEVERA SOAP BAR

For moisturized & Blemished - Free Skin.

Ingredients: Aloe Vera Ext. & Wheatgerm oil as Vitamin E

#### L'OPERLE HERBAL SOAP BAR

For Wrinkle Free Glowing Skin

Ingredients: Sandalwood oil, Jasmine oil & Lavender oil