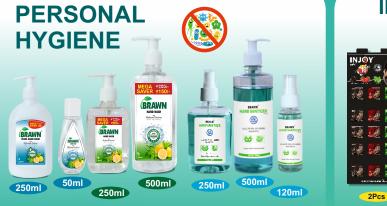

## Complete Personal Hygiene with The Goodness of Natural Hydrosols

CONTROLLED

BRA

BRAWN

50ml

FOAMING FORMUI

#### HERBAL HAND WASH

Brawn Hand Wash : 50ml /250ml / 500ml Lemon hydrosol, Tulsi hydrosol, Rosemary hydrosol & Glycerin

Brawn Pearl Hand Wash : 250ml Lemon hydrosol, Tulsi hydrosol, Rosemary hydrosol & Glycerin

#### Natural Way to GET ASSURED PROTECTION

Brawn Hand Sanitizer :120ml / 250ml / 500ml / 1 Liter / 5 Liter Neem Ext., Tulsi Ext., Aloe Ext., Lemon Ext., Mulethi Ext., Thyme Ext., Daruhaldi Ext., Nirgundi Ext. & Isopropyl Alcohol

\*Available in Dispenser (500ml) & Mist Spray (120ml / 250ml / 500ml)