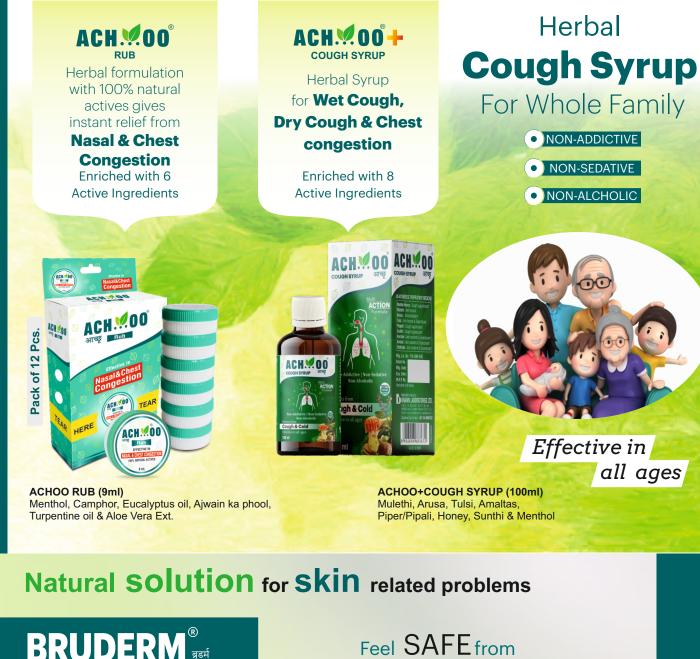

2%, Camphor 6%, Thymol crystal 0.05%, Clove oil 0.9%

#### **Key Benefits**

- Strong formulation for Strong Body Pain, Joint Pain & Muscle Pain.
- Fast absorption & Rapid action
- 100% Natural, No side effects.
- Skin-friendly & Non-sticky in nature





### Dard Ko Kyon Sahna, <u>/</u>

#### ACH...OO Pain Oil Hai Na...!



An Ayurvedic formulation blended with medicinal herbal oils helps in relieving pain associated with Muscles and Joint pains of Neck, Shoulder, Legs and Back.



Wrist

Hip Knee

Foot / Ankle

Joint Pain Relief

Body Pain Relief

100% Natural Actives

Pack of 35 Pcs.

**K** Freedom of Movement



ACHOO PAIN OIL (100ml) / ACHOO PAIN OIL SPRAY (10ml) Menthol, Camphor, Turpentine oil, Eucalyptus oil, Nutmeg oil, Clove oil, Methyl Salicylate, Ratanjot,

ACH V (MIRE) PAIN



HERBAL ANTISEPTIC CREAM Blended with natural ingredients for minor cuts, wounds, minor burn, itching, skin rashes, insect bites, spots and pimples. Advantage of 11 Active Ingredients

**RESPO - CARE RANGE** 

Feel SAFE from BURN, MINOR CUTS & RASHES

ANTISEPTIC



BRUDERM HERBAL ANTISEPTIC CREAM (25g) Haldi Ext., Daruhaldi Ext. Aloe Ext., Neem Ext., Harar Ext., Nirgundi Ext., Thyme Ext., Majith Ext., Salai-guggul Ext., Tankan Amla & Yashad Bhasma

## **Kabz, Acidity Aur Gas** Jao Bhul Apnao

#### **SUGAR FREE**

**NON-HABIT FORMING** 

## Natura

ATION

**Fiber Rich** 

TUMY GOOL

#### Herbal preparation to get relief from **Constipation, Indigestion,** Acidity & digestion associated problems.



TUMYCOOL POWDER (100gm) Sanaya, Harad, Bael, Isabgol, Amla, Kaladana, Gulab, Sendha Namak, S