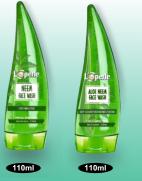

# **BODY WASH**

**L**Operle

NEEM FACE WASH

STAY PIMPLE FREE

OR ALL SKIN TYPE Net Volume: 110ml

Stay Pimple Free

L'Operle Neem Face Wash : 110ml Neem, Lemon & Amla

Deep Clean Moisturizing Hydrating

ALOE NEE/ FACE WASH

DEEP-CLEAN HYDRATING MOISTURIZING

OR ALL SKIN Net Content - 110m

**Refreshes the skin and brings** a natural glow immediately. Makes skin soft and supple.

Clear Acne & dark piqmentation

GMP

**V** Cleanses dirt & oil from the face

L'Operle Neem Face Wash : 110ml Neem, Lemon & Amla

**MEN'S WELLNESS** 

**NTIM CARE** 

**INJOY Tablet (1X4)** 

(PACK OF 20 BOX)