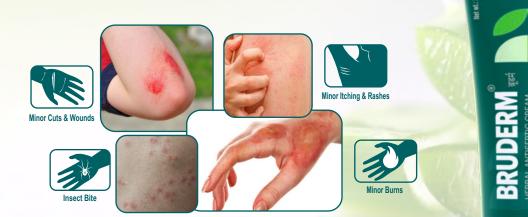

ACH V (MIRE) PAIN

HERBAL ANTISEPTIC CREAM Blended with natural ingredients for minor cuts, wounds, minor burn, itching, skin rashes, insect bites, spots and pimples. Advantage of 11 Active Ingredients

**RESPO - CARE RANGE** 

Feel SAFE from BURN, MINOR CUTS & RASHES

ANTISEPTIC

BRUDERM HERBAL ANTISEPTIC CREAM (25g) Haldi Ext., Daruhaldi Ext. Aloe Ext., Neem Ext., Harar Ext., Nirgundi Ext., Thyme Ext., Majith Ext., Salai-guggul Ext., Tankan Amla & Yashad Bhasma