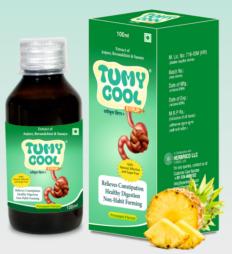

## **Kabz, Acidity Aur Gas** Jao Bhul Apnao

#### **SUGAR FREE**

**NON-HABIT FORMING** 

## Natura

ATION

**Fiber Rich** 

TUMY GOOL

#### Herbal preparation to get relief from **Constipation, Indigestion,** Acidity & digestion associated problems.

TUMYCOOL POWDER (100gm) Sanaya, Harad, Bael, Isabgol, Amla, Kaladana, Gulab, Sendha Namak, Saunf, Bahera, Ajwain & Black Salt.

Herbal preparation to get relief from **Constipation, Indigestion, Bloating** and digestion associated problems.

**EF CONSTI** 

TUMYCOOL SYRUP+ (100ml) Anjeer, Sanaya, Revandchini, Amaltas, Amla.

problems.