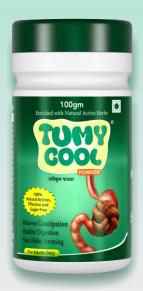

## Natura

ATION

**Fiber Rich** 

TUMY GOOL

#### Herbal preparation to get relief from **Constipation, Indigestion,** Acidity & digestion associated problems.

TUMYCOOL POWDER (100gm) Sanaya, Harad, Bael, Isabgol, Amla, Kaladana, Gulab, Sendha Namak, Saunf, Bahera, Ajwain & Black Salt.